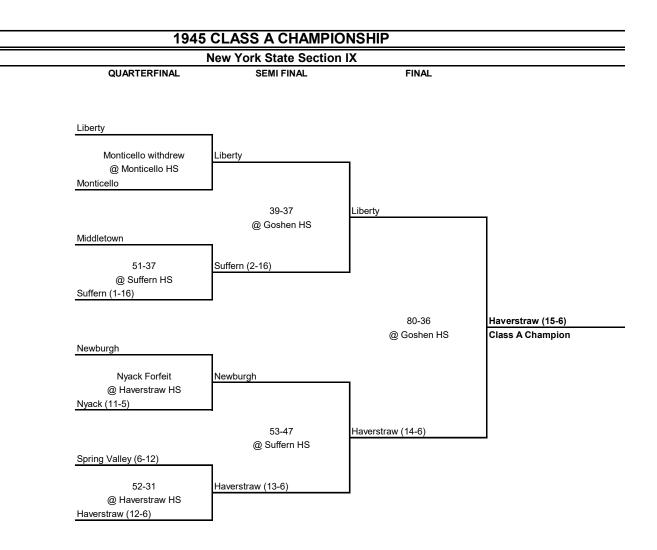

| 1945 CLASS C CHAMPIONSHIP<br>New York State Section IX |                        |                        |                              |
|--------------------------------------------------------|------------------------|------------------------|------------------------------|
|                                                        |                        |                        |                              |
|                                                        |                        |                        |                              |
| Highland                                               | _                      |                        |                              |
| 51-34<br>@ Marlboro HS                                 | Highland               | _