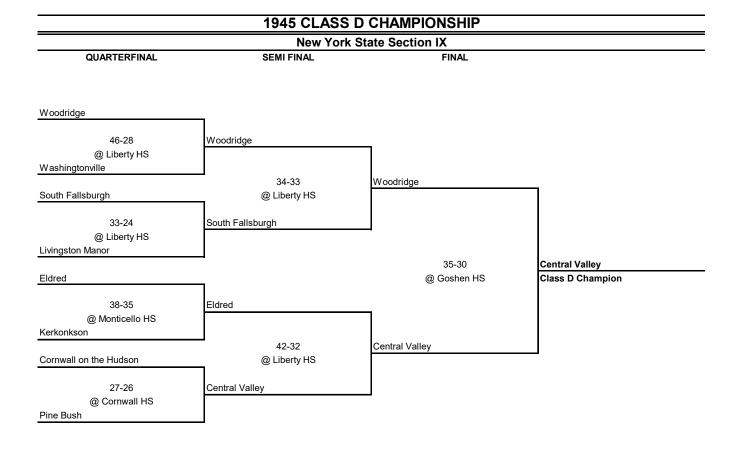

|                        |                        |                              |
| New Paltz                                              | 7                      | 45-36<br>@ Cornwall HS | Highland<br>Class C Champion |
| 37-30                                                  | New Paltz              |                        |                              |
| @ New Paltz HS<br>Pine Bush                            |                        |                        |                              |
|                                                        | 36-26<br>@ Cornwall HS | Monroe                 |                              |
|                                                        | Monroe                 |                        |                              |