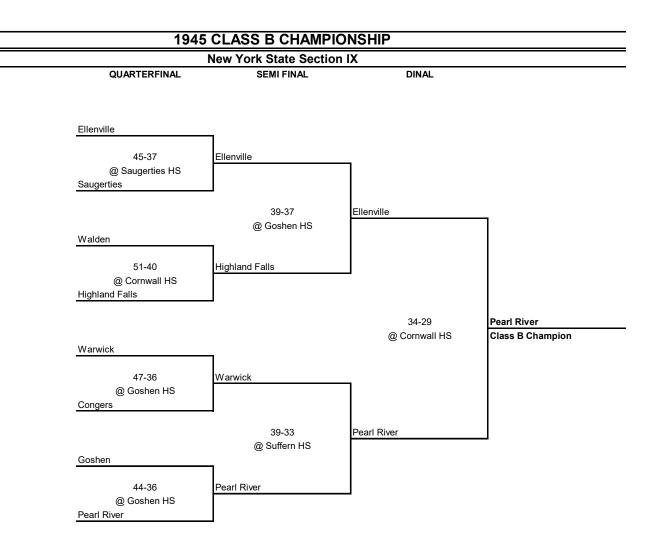

| 1945 CLASS C CHAMPIONSHIP<br>New York State Section IX |                        |                        |                              |
|--------------------------------------------------------|------------------------|------------------------|------------------------------|
|                                                        |                        |                        |                              |
|                                                        |                        |                        |                              |
| Highland                                               | _                      |                        |                              |
| 51-34<br>@ Marlboro HS                                 | Highland               | _